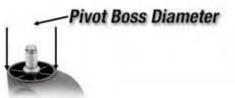

#### Seating

- Medical Equipment
- **Options** 1-1/2" or 1-3/4" pivot

boss sizes