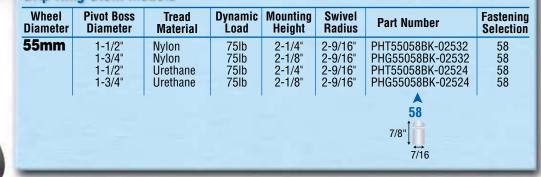

#### Seating

- Medical Equipment
- **Options** 1-1/2" or 1-3/4" pivot

boss sizes