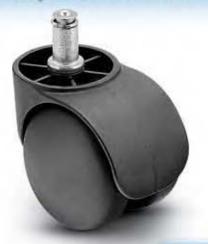

| Urethane          | 75lbs           | 2-3/8" - 2-7/16"         | 2-1/16"          | PSD50223BK-U | 223                    |
|                                                                           |                   |                 |                          |                  | 223          |                        |
|                                                                           |                   |                 |                          |                  | 7/8"         |                        |
|                                                                           |                   |                 |                          |                  | 7/16"        | -                      |

## **Replacement Chair**



### Features

- Constructed of injection-molded engineering grade nylon
- Nylon tread for carpeting and urethane for hard floors

### Applications

#### Seating

- Medical Equipment
- **Options** 1-1/2" or 1-3/4" pivot

boss sizes



### **Grip Ring Stem Models**





Nylon Wheel