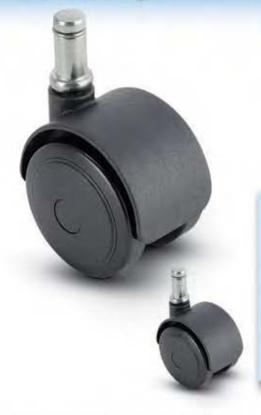

# **Chair Casters**

# Self-Braking



### Features

- Choice of models that automatically brake with or without weight
- Constructed of injection-molded engineering grade nylon
- Urethane Tread

### Applications

- Seating
- Medical Equipment

#### Options

### Braking: Model

1-800-215-8220

PSC50223BK-U brakes when weight is applied. Model PSD50223BK-U brakes without weight, rolls when weight is applied.

| Wheel<br>Diameter                                                         | Tread<br>Material | Dynamic<br>Load | Mounting<br>Height Range | Swivel<br>Radius | Part Number  | Fastening<br>Selection |
|---------------------------------------------------------------------------|-------------------|-----------------|--------------------------|------------------|--------------|------------------------|
| Compression Brake (