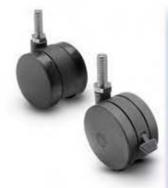

## Features

- Contemporary design
- Choice of nylon or urethane wheel
- Riveted axle for positive wheel retention on all except for 50mm and 60mm nylon models

## **Applications**

- · Medical Equipment
- Utility Carts
- Furniture
- Store Fixtures
- Office Equipment

## Wheel Selection

Urethane Wheel (2)
Add [-U] at end of part number or
add [-BU] for brake models.

For brake add [-B] to end of part number. Swivel radius for 50mm is 2-3/8", 60mm is 2-1/2", 75mm is 3-3/16", 100mm is 4-1/2", 125mm is 5-1/8".