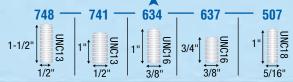

## Options

**Fasteners:** Threaded, Top Plate, Grip Ring, Grip Neck

Brake: To order insert [-B] at the end of the Part Number. For brake model with urethane wheel insert [-BU] after model number.

| Wheel<br>Diameter | Tread<br>Material | Dynamic<br>Load | Mounting<br>Height | Swivel<br>Radius | Part Number | Fastening Selection     |
|-------------------|-------------------|-----------------|--------------------|------------------|-------------|-------------------------|
| 50mm              | Nylon             | 75lb            | 2-1/4"             | 1-13/16"         | PUT50BK     | 507, 637, 634           |
|                   | Urethane          | 75lb            | 2-1/4"             | 1-13/16"         | PUT50BK-U   | 507, 637, 634           |
| 60mm              | Nylon             | 100lb           | 2-5/8"             | 2-1/16"          | PUT60BK     | 507, 637, 634           |
|                   | Urethane          | 100lb           | 2-5/8"             | 2-1/16"          | PUT60BK-U   | 507, 637, 634           |
| 75mm              | Nylon             | 165             | 3-1/4"             | 2-1/2"           | PUT75BK     | 507, 637, 634, 741, 748 |
|                   | Urethane          | 165             | 3-1/4"             | 2-1/2"           | PUT75BK-U   | 507, 637, 634, 741, 748 |
| 100mm             | Nylon             | 175             | 4-3/8"             | 3-5/8"           | PUT100BK    | 637, 634, 741, 748      |
|                   | Urethane          | 175             | 4-3/8"             | 3-5/8"           | PUT100BK-U  | 637, 634, 741, 748      |
| 125mm             | Nylon             | 180             | 5-7/16"            | 4-1/2"           | PUT125BK    | 741, 748                |
|                   | Urethane          | 180             | 5-7/16"            | 4-1/2"           | PUT125 BK-U | 741, 748                |

To order include fastener code. Example: (PUT75**507**BK).