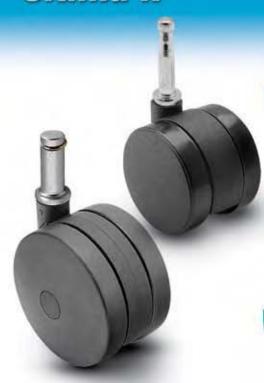

## Features

- Contemporary design
- Choice of nylon or urethane wheel
- Riveted axle for positive wheel retention on all except for 50mm and 60mm nylon models

## **Applications**

- · Medical Equipment
- Utility Carts
- Furniture
- Store Fixtures
- Office Equipment

## Options

**Fasteners:** Threaded, Top Plate, Grip Ring, Grip Neck

Brake: To order insert [-B] at the end of the Part Number. For brake model with urethane wheel insert [-BU] after model number.

## Wheel Selection

Urethane Wheel (2)
Add [-U] at end of part number or
add [-BU] for brake models.

For brake add [-B] to end of part number. Swivel radius for 50mm is 2-3/8", 60mm is 2-1/2", 75mm is 3-3/16", 100mm is 4-1/2", 125mm is 5-1/8".

| Wheel<br>Diameter | Tread<br>Material | Dynamic<br>Load | Mounting<br>Height | Swivel<br>Radius | Part Number | Fastening Selection     |
|-------------------|-------------------|-----------------|--------------------|------------------|-------------|-------------------------|
| 50mm              | Nylon             | 75lb            | 2-1/4"             | 1-13/16"         | PUT50BK     | 507, 637, 634           |
|                   | Urethane          | 75lb            | 2-1/4"             | 1-13/16"         | PUT50BK-U   | 507, 637, 634           |
| 60mm              | Nylon             | 100lb           | 2-5/8"             | 2-1/16"          | PUT60BK     | 507, 637, 634           |
|                   | Urethane          | 100lb           | 2-5/8"             | 2-1/16"          | PUT60BK-U   | 507, 637, 634           |
| 75mm              | Nylon             | 165             | 3-1/4"             | 2-1/2"           | PUT75BK     | 507, 637, 634, 741, 748 |
|                   | Urethane          | 165             | 3-1/4"             | 2-1/2"           | PUT75BK-U   | 507, 637, 634, 741, 748 |
| 100mm             | Nylon             | 175             | 4-3/8"             | 3-5/8"           | PUT100BK    | 637, 634, 741, 748      |
|                   | Urethane          | 175             | 4-3/8"             | 3-5/8"           | PUT100BK-U  | 637, 634, 741, 748      |
| 125mm             | Nylon             | 180             | 5-7/16"            | 4-1/2"           | PUT125BK    | 741, 748                |
|                   | Urethane          | 180             | 5-7/16"            | 4-1/2"           | PUT125 BK-U | 741, 748                |